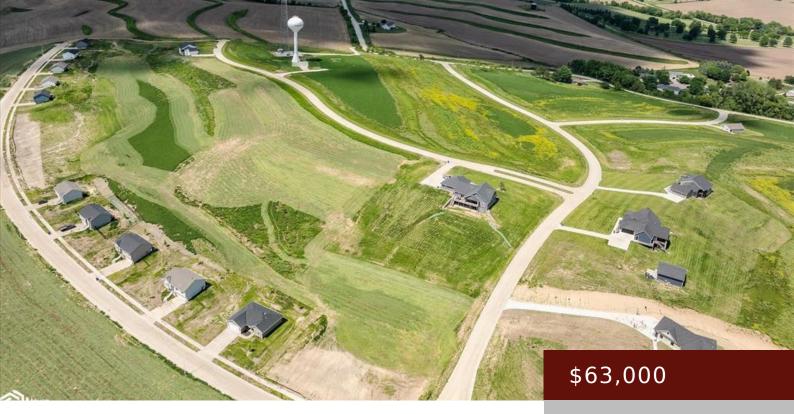

#### 107 RIDGELINE RD, WOODBINE, IA 51579, USA

https://www.1strateteam.com

Design & Build your dream HOME! Phase 1 Estate lots available-Ranging in price from \$37,500 to \$75k. These lots have...

- Acreage, Residential Lot
- LOTS & LAND
- Active