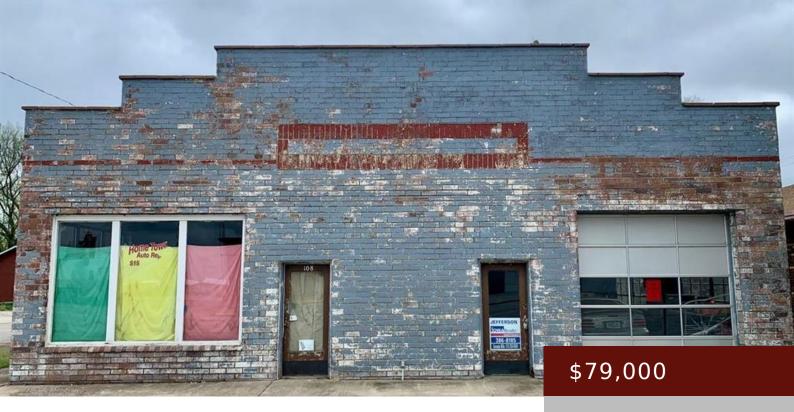

**GRAND JUNCTION, IA,** https://www.lstrateteam.com

Expansive commercial building offering 5,040 SqFt of versatile space. The inviting main bay features tall ceilings, an abundance of natural...

- COMMERCIAL (5+ UNITS)
- Active

## Basics

Category: COMMERCIAL (5+ UNITS) Floors: Concrete Slab floors Year built: 1948 Acres: 0.15 acres Current Use: Automobile Service,Storage Facility Status: Active Lot size: 6534 sq ft County: Greene Price Per SQFT: \$15.67 DOM: 20