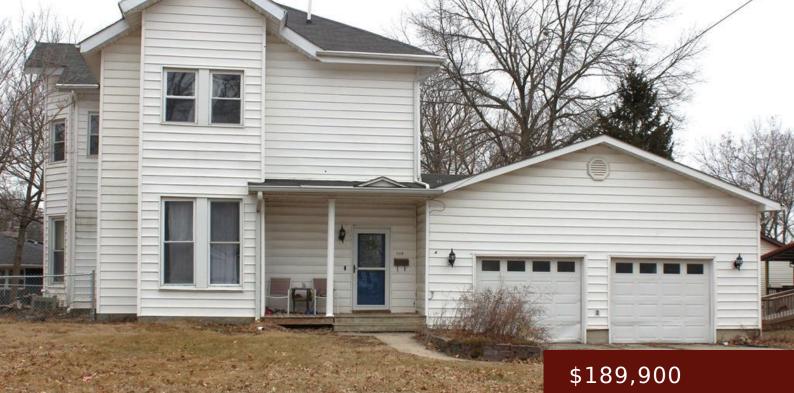

## 108 N BLOOMFIELD AVE, BLOOMFIELD, IA 52537, USA

https://www.1strateteam.com

2 Story Home with 2,000+ Sq Ft Living Space! On Large Corner Lot Located in Quiet Neighborhood in Bloomfield! 4...

- A =+!....

×

. ....

Basics

Status: Active Bathrooms: 3 baths Lot size: 153 x 100 sq ft Bedrooms: 4 beds Area: 2272 sq ft Year built: 1876

## **Building Details**

**Basement:** Daylight/Lookout Windows, Partial, Stone, Sump Pump

Roof: Asphalt Shingles

Exterior material: Vinyl

**Parking:** Attached Garage, Driveway - Concrete, Electric, Garage Door Opener, Heated Garage, Insulated Garage, Storage