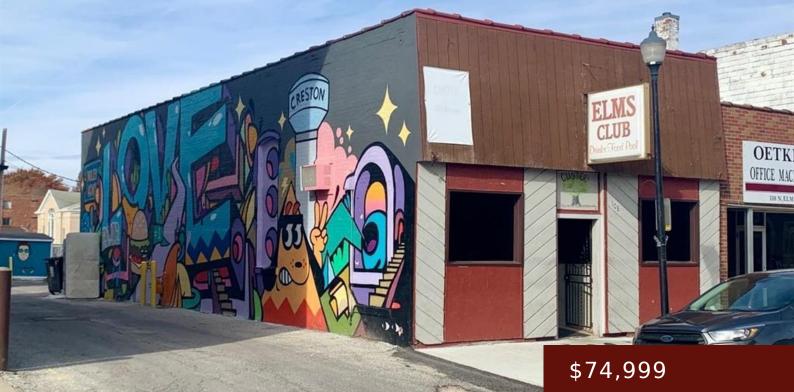

#### 108 N ELM ST, CRESTON, IA 50801, USA

https://www.1strateteam.com

Established Bar & Grill that has been serving our community for over 45 years. Located in â[]]Uptown Crestonâ[]] and is...

#### Basics

Category: COMMERCIAL (5+ UNITS) Lot size: 2613.6 sq ft County: Union Price Per SQFT: \$99.86 Current Use: Restaurant,Tavern/Lounge Status: Active Year built: 1880 Acres: 0.06 acres Municipality: Creston DOM: 219