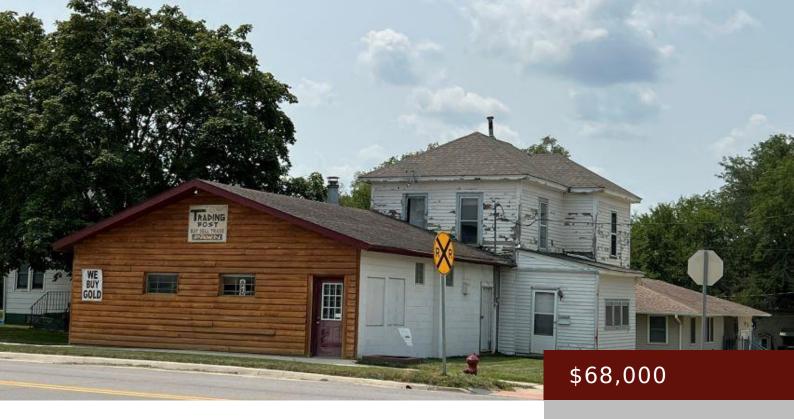

### OSCEOLA, IA,

https://www.1strateteam.com

Great location for your small business! Close to downtown and the Amtrak Depot Station! Shop is a solid Cement block...

- COMMERCIAL (5+ UNITS)
- Active

# **Building Details**

**Foundation Dimensions:** Bldg 961 sq ft-Hse 1120 sq ft **Water:** City Water/Connected

**Amenities & Features** 

**Available Utilities:** Electric Common, Heating Common, Hot

Water Common

Parking Characteristics: Driveway - Gravel Exterior: Wood, Block

**Heating:** Forced Air **Sewer:** City Sewer/Connected

**Style:** Mixed Use