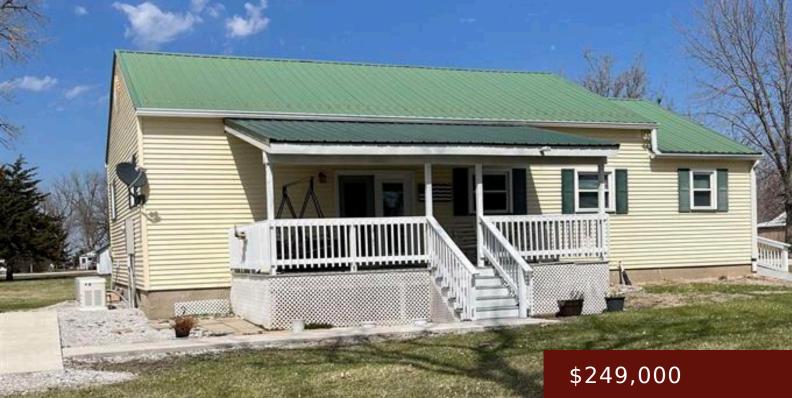

**1080 LINBY DR, PACKWOOD, IA 52580, USA** https://www.lstrateteam.com

3 bedroom, 1 1/2 bath home with full unfinished basement completely remodeled starting in 2017 to present including plumbing, electrical,...

## Basics

| Status: Active                                               | Bedrooms: 3 beds        |
|--------------------------------------------------------------|-------------------------|
| Bathrooms: 2 baths                                           | <b>Area: 1530</b> sq ft |
| Lot size: Several lots adding up to approx. 2.1 acres. sq ft | <b>Year built:</b> 1900 |

## **Building Details**

**Basement:** Concrete Block, Full, Sump Pump, Unfinished **Exterior material:** Metal, Vinyl **Parking:** Detached Garage, Electric, Garage Door Opener