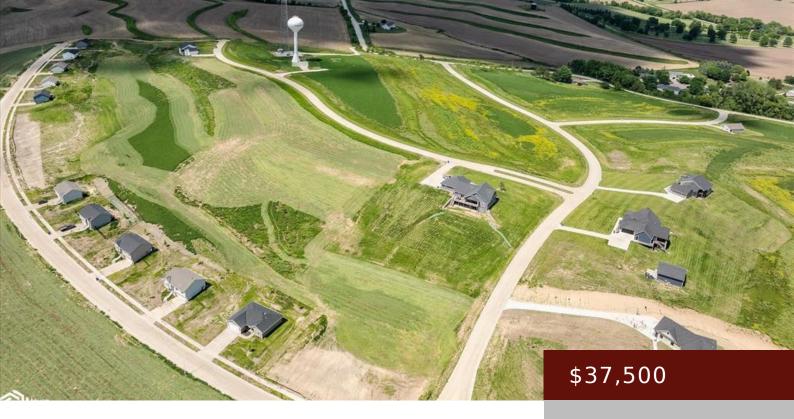

IA,

https://www.1strateteam.com

Design & Build your dream HOME! Phase 1 Estate lots available-Ranging in price from \$37,500 to \$75k. These lots have...

- Acreage, Residential Lot
- LOTS & LAND
- Active

## **Basics**

Category: LOTS & LAND

**Status:** Active

**County:** Harrison

Acres: 1.69 acres

Type: Acreage, Residential Lot

**Lot size: 73616.4** sq ft

**Zoning:** Residential-Single Family