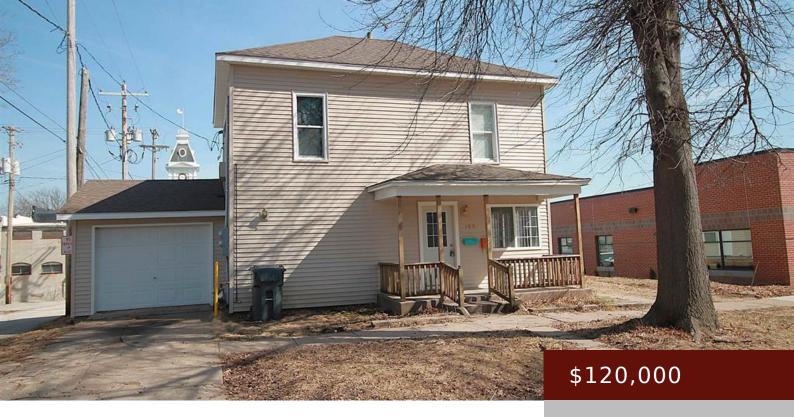

### 109 N 17TH ST, CLARINDA, IA 51632, USA

https://www.1strateteam.com

Investment property!! A duplex unit conveniently located too downtown. The downstairs unit has been recently updated and is a 2...

- 0 haths
- MULTI-FAMILY (2-4 LINITS)
- Active

## **Basics**

Category: MULTI-FAMILY (2-4 UNITS)

Bathrooms: 0 baths

Year built: 1900

Acres: 0.1 acres

**Status:** Active

Lot size: 4356 sq ft

County: Page

# **Building Details**

**Garage Stalls:** 1 **Stories:** Modified Two Story

Water: City Water - In Street Basement: Partial

### **Amenities & Features**

**Style:** Duplex Up and Down **Exterior:** Vinyl

**Heating:** Forced Air **Sewer:** City Sewer - In Street