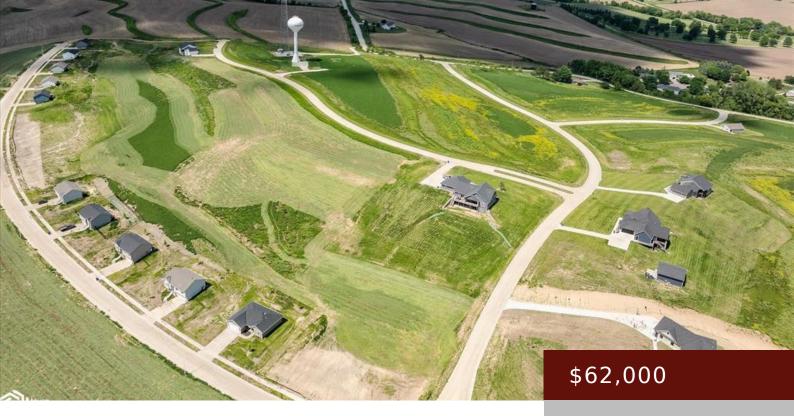

IA, https://www.lstrateteam.com

Design & Build your dream HOME! Phase 1 Estate lots available-Ranging in price from \$37,500 to \$75k. These lots have...

- Acreage, Residential Lot
- LOTS & LAND
- Active

## Basics

Category: LOTS & LAND Status: Active County: Harrison Acres: 1.01 acres Type: Acreage, Residential Lot Lot size: 43995.6 sq ft Zoning: Residential-Single Family Price Per SQFT: \$61,386.14