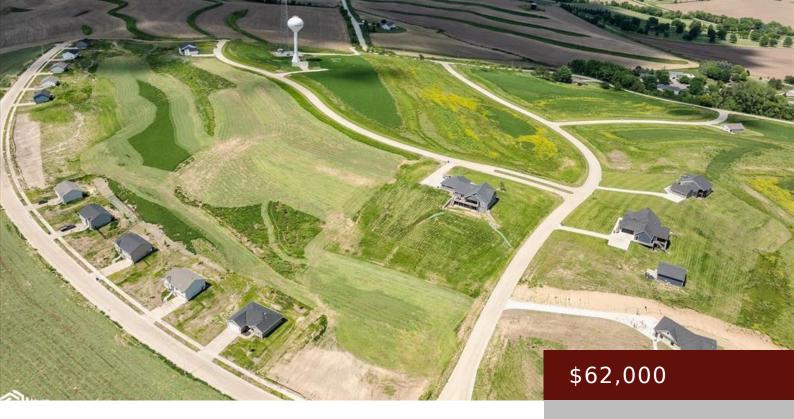

## 109 RIDGELINE RD, WOODBINE, IA 51579, USA

https://www.1strateteam.com

Design & Build your dream HOME! Phase 1 Estate lots available-Ranging in price from \$37,500 to \$75k. These lots have...

- Acreage, Residential Lot
- LOTS & LAND
- Active

**Community Name:** Harvest Hills Subdivision