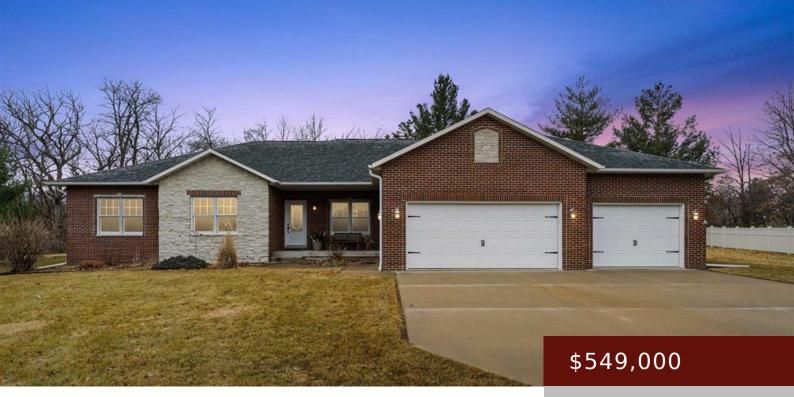

## 10990 WOOD DUCK COVE DR, WEST BURLINGTON, IA 52655, USA

https://www.1strateteam.com

This beautifully crafted 4-bedroom, 3.5-bath ranch offers a perfect blend of comfort, quality, and efficiency. Custom-built for the current owners,...

## Basics

Status: Active Bathrooms: 4 baths Lot size: Irregular - 52,708 Sq Ft sq ft Bedrooms: 4 beds Area: 2372 sq ft Year built: 2008

## **Building Details**

**Exterior material:** Brick/Stone, Cement Board

**Parking:** Attached Garage, Driveway - Concrete, Electric, Garage Door Opener

**Basement:** Egress Windows, Finished (Livable), Full, Poured Concrete, Storage Space, Sump Pump