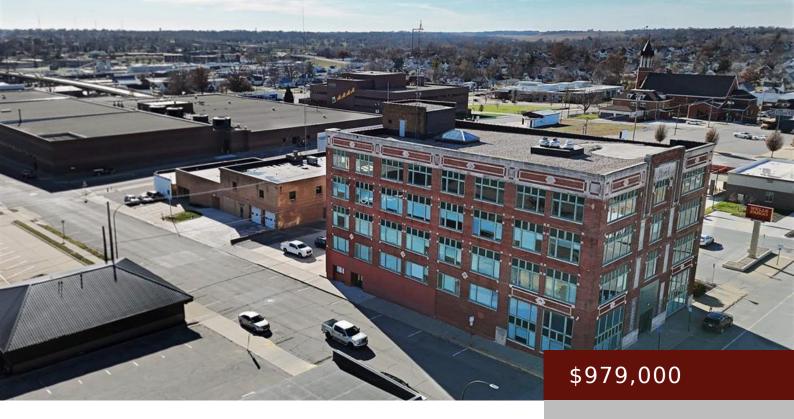

#### MARSHALLTOWN, IA,

https://www.1strateteam.com

Great opportunity to purchase an iconic and historic building in Marshalltown! The building was constructed in 1919 by the Rude...

- COMMERCIAL (5+ UNITS)
- Active

## **Basics**

**Category:** COMMERCIAL (5+ UNITS)

Lot size: 16988.4 sq ft

County: Marshall

Acres: 0.39 acres

**Current Use: Office** 

Status: Active

Year built: 1920