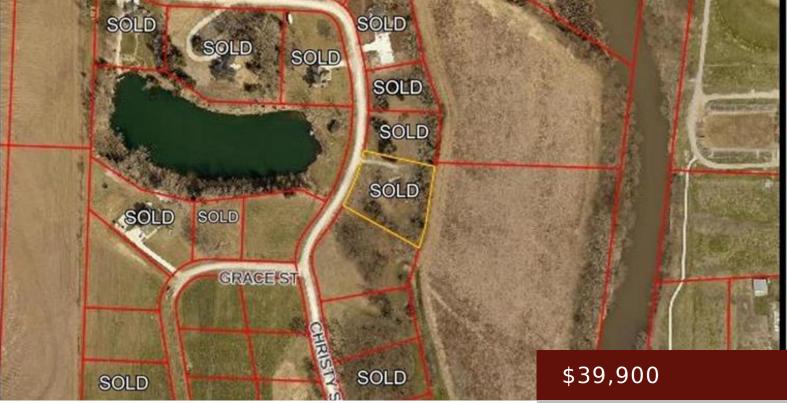

#### 122 GRACE ST, CARSON, IA 51525, USA

https://www.1strateteam.com

Come pick out a lot for the home of your dreams in this incredible rural subdivision just 20 minutes from...

Active

×

# Basics

Category: LOTS & LAND Lot size: 39639.6 sq ft Acres: 0.91 acres Municipality: Carson Status: Active County: Pottawattamie Price Per SQFT: \$43,846.15 Land Inclusions: Survey,Platted,For Sale Sign