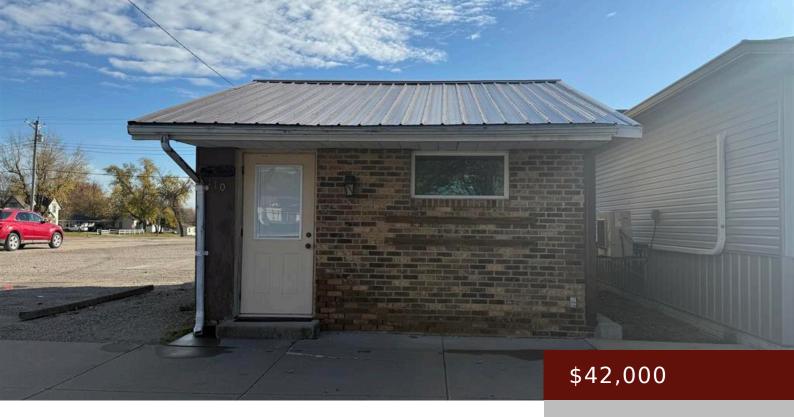

## Basics

Category: COMMERCIAL (5+ UNITS) Lot size: 3920.4 sq ft County: Keokuk Price Per SQFT: \$109.38 Status: Active Year built: 1977 Acres: 0.09 acres Current Use: Beauty/Barber Shop

×

## **Building Details**

Water: City Water/Connected

## **Amenities & Features**

Available Utilities: Electric Separate,Heating Separate,HotStyle: BusinessWater SeparateParking Characteristics: Gravel LotExterior: Block,Brick/Stone,MetalHeating: Forced AirSewer: City Sewer/Connected