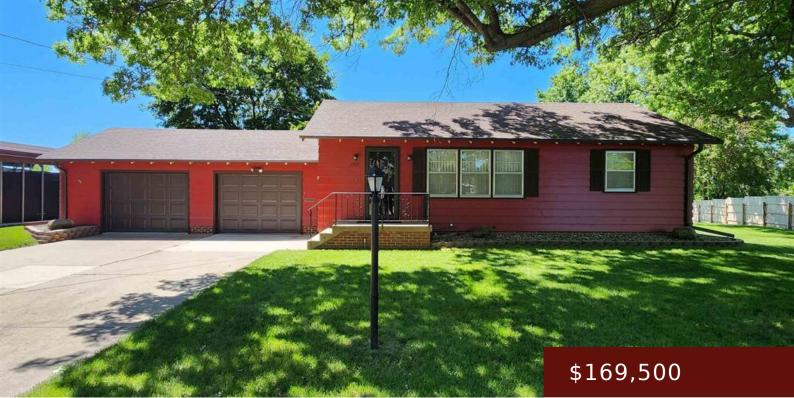

## CRESTON, IA, 50801 https://www.lstrateteam.com

This ranch-style residence is conveniently located within close proximity to McKinley Park and the Creston walking path, offering a spacious...

- . . . .
- 2 bath
- Active

## Basics

Status: Active Bathrooms: 2 baths Lot size: 90X150 sq ft Bedrooms: 2 beds Area: 936 sq ft Year built: 1960

## **Building Details**

Floor covering: Concrete, Linoleum

Exterior material: Wood

**Parking:** Attached Garage, Carport, Driveway - Concrete, Electric, Storage

**Basement:** Concrete Block, Full, Storage Space