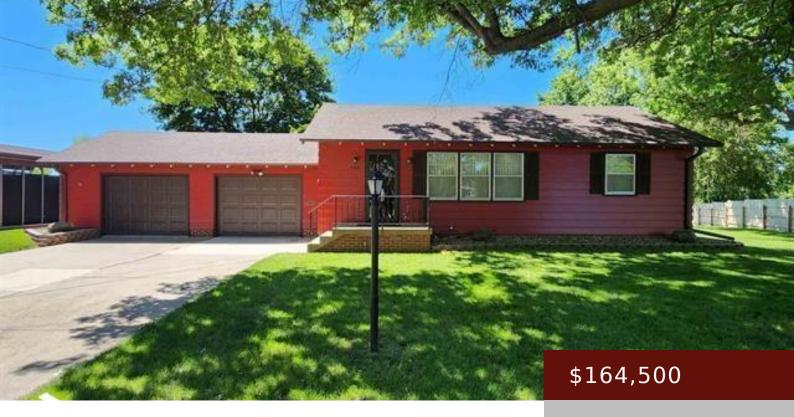

## 1102 KIRBY ST, CRESTON, IA 50801, USA

https://www.1strateteam.com

Discover the comfort of this charming 2-bedroom, 1 1/2 bathroom ranch home. Enjoy the ease of an attached 2-car garage...

- 2 heds
- 2 baths
- Active
- 936 sq ft

## **Building Details**

Floor covering: Carpet, Linoleum

Basement: Concrete Block, Full,

Storage Space

**Roof:** Asphalt Shingles

Exterior material: Wood

**Parking:** Attached Garage, Carport, Driveway - Concrete, Electric, Garage Door Opener, Storage