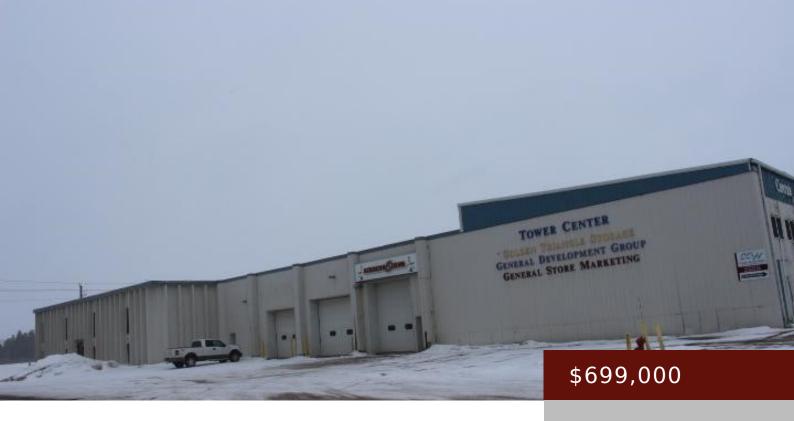

# 1105 4TH ST SE #7500, HAMPTON, IA 50441, USA

https://www.1strateteam.com

Where else can you find location, over 18 acres and usable building for \$6 a square foot of interior space....

- COMMERCIAL (5+ UNITS)
- Active

#### **Basics**

**Category:** COMMERCIAL (5+ UNITS)

**Lot size: 804117.6** sq ft

County: Franklin

Price Per SQFT: \$5.91

Current Use: Commercial, Office, Professional

Service, Warehouse, Storage Facility

Status: Active

Year built: 1955

Acres: 18.46 acres

Municipality: Hampton

**DOM:** 980

## **Building Details**

Water: City Water/Connected

**Construction Status Desc:** Previously Owned

**Basement:** Concrete Block

Walls: Drywall

Building Total SqFt: 118240 sq ft

**Roof:** Metal, Pitched