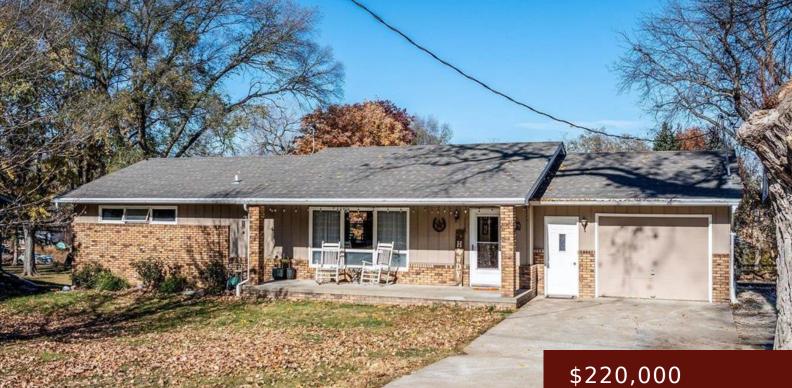

## **DUNLAP, IA, 51529**

https://www.1strateteam.com

This charming ranch-style home offers convenient one-level living with 2 bedrooms and a main-floor laundry room. This home provides an...

×

## **Basics**

Status: Active Bathrooms: 2 baths Lot size: 115X180 sq ft

Bedrooms: 2 beds Area: 1300 sq ft **Year built:** 1982

## **Building Details**

| Floor covering: Carpet, Laminate | <b>Basement:</b> Concrete Block, Full, Partial Finished, Sump<br>Pump, Walkout |
|----------------------------------|--------------------------------------------------------------------------------|
| Exterior material: Wood          | Roof: Asphalt Shingles                                                         |

Parking: Attached Garage