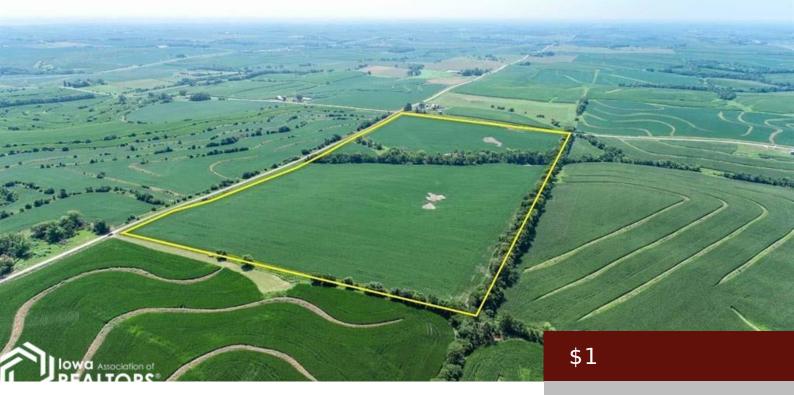

#### CLARINDA, IA, 51632

https://www.1strateteam.com

Located in central Page County, southeast of Red Oak, Iowa or southwest of Villisca, Iowa sits these three farms consisting...

- 4 bed
- 1 bath
- FARN