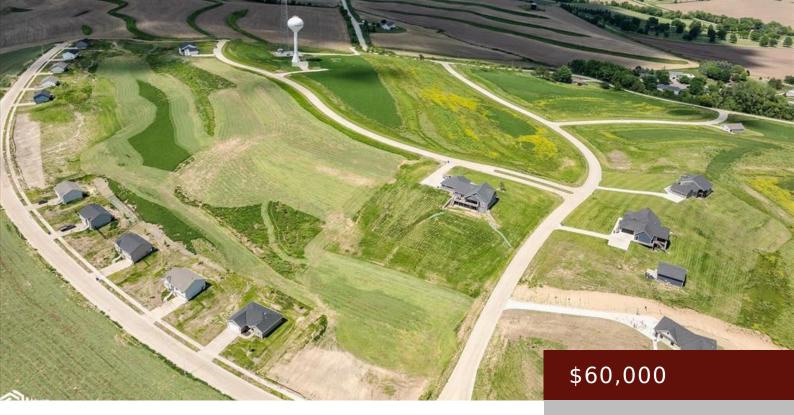

IA, https://www.lstrateteam.com

Design & Build your dream HOME! Phase 1 Estate lots available-Ranging in price from \$37,500 to \$75k. These lots have...

- Acreage, Residential Lot
- LOTS & LAND
- Active

## Basics

Category: LOTS & LAND Status: Active County: Harrison Acres: 1.26 acres Type: Acreage, Residential Lot Lot size: 54885.6 sq ft Zoning: Residential-Single Family Price Per SQFT: \$47,619.05

## Miscellaneous

Restrictions/Covenants: Other Covenants Community Name: Harvest Hills Subdivision Contingency: None