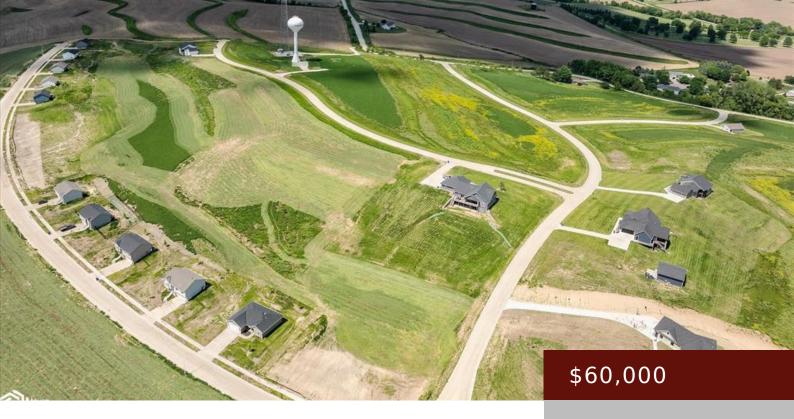

## 111 RIDGELINE RD, WOODBINE, IA 51579, USA

https://www.1strateteam.com

Design & Build your dream HOME! Phase 1 Estate lots available-Ranging in price from \$37,500 to \$75k. These lots have...

- Acreage, Residential Lot
- LOTS & LAND
- Active

**Community Name:** Harvest Hills Subdivision