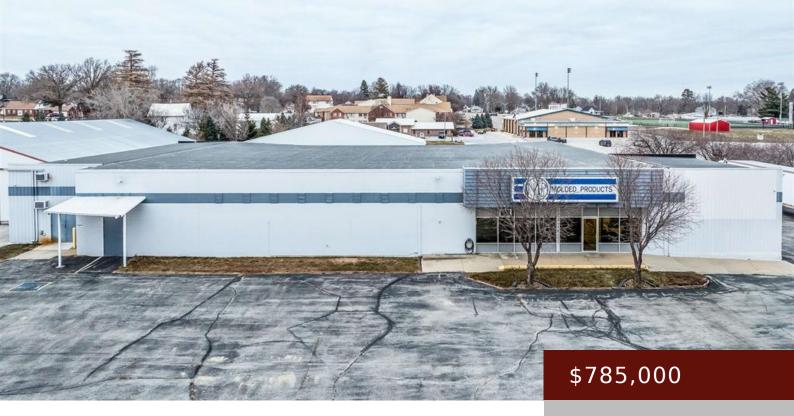

#### 1112 CHATBURN AVE, HARLAN, IA 51537, USA

https://www.1strateteam.com

Welcome to 1112 Chatburn Avenue located in Harlan, IA. The main building consists of approximately 14,092 square feet with ample...