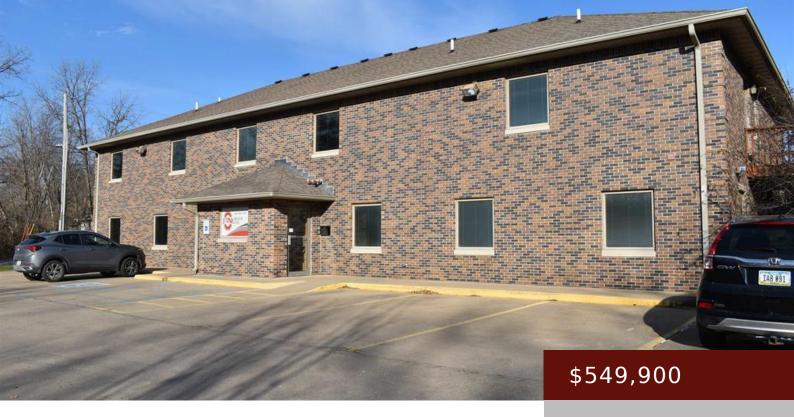

#### OTTUMWA, IA,

https://www.1strateteam.com

Outstanding commercial opportunity for an office, medical, professional space. Great location, close to hospital and four-lane. Ample parking with 36...

- COMMERCIAL (5+ UNITS)
- Active

## **Basics**

**Category:** COMMERCIAL (5+ UNITS)

Lot size: 35719.2 sq ft

County: Wapello

Acres: 0.82 acres

**Current Use: Office** 

Status: Active

Year built: 2021

**Zoning:** Business/Commercial

Price Per SQFT: \$84.26

### **Amenities & Features**

**Available Utilities:** Electric Common, Heating Common, Hot

Water Common

Parking Characteristics: Paved Lot Exterior: Brick/Stone

**Heating:** Forced Air **Sewer:** City Sewer/Connected

Style: Office