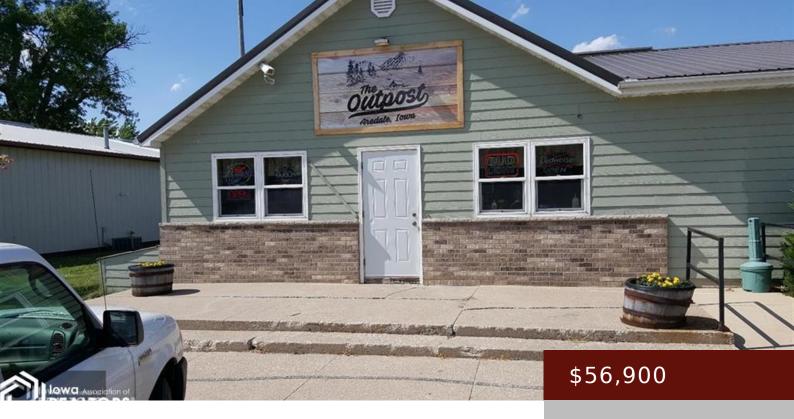

## 112 E MAIN ST, AREDALE, IA 50605, USA

https://www.1strateteam.com

Forget Potential, this established bar & grill known as The Outpost will put money in your pocket. This establishment is...

- COMMERCIAL (5+ UNITS)
- Active