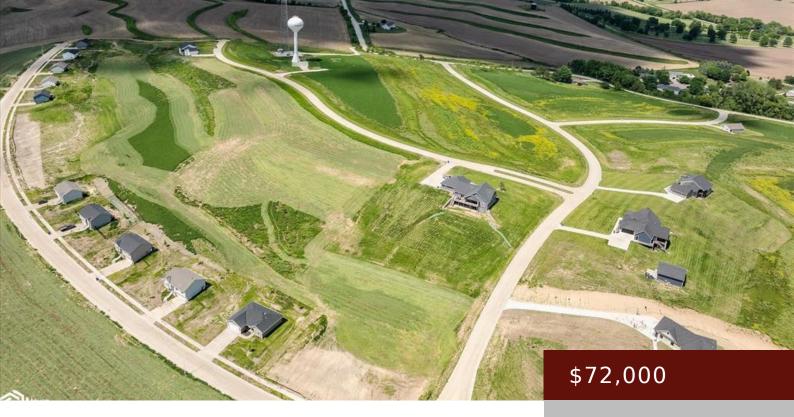

IA, https://www.lstrateteam.com

Design & Build your dream HOME! Phase 1 Estate lots available-Ranging in price from \$37,500 to \$75k. These lots have...

- Residential Lot
- LOTS & LAND
- Active

×

## Basics

Category: LOTS & LAND Status: Active County: Harrison Acres: 1.99 acres Type: Residential Lot Lot size: 86684.4 sq ft Zoning: Residential-Single Family Price Per SQFT: \$36,180.90

## Miscellaneous

Restrictions/Covenants: Other Covenants Community Name: Harvest Hills Subdivision Contingency: None