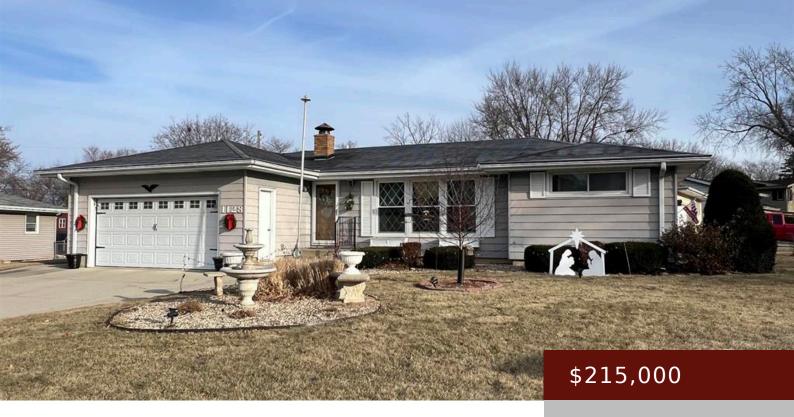

## 1128 EASTMOOR DR, MASON CITY, IA 50401, USA

https://www.1strateteam.com

COME EXPLORE THE ALLURE OF WONDERFUL EASTMOOR DRIVE!
PEACEFUL FRIENDLY NEIGHBORHOOD ON A CORNER LOT
NESTLED BLOCKS FROM COFFEE, SCHOOL,...

## **Basics**

Status: Active Bedrooms: 4 beds

Bathrooms: 2 baths Area: 1288 sq ft

**Lot size: 85 x 100 x 125** sq ft **Year built:** 1960

## **Building Details**

Floor covering: Carpet, Laminate, Vinyl Ba

Exterior material: Metal

Parking: Attached Garage, Driveway - Concrete, Garage Door

Opener

Basement: Full, Partial Finished

**Roof:** Asphalt Shingles