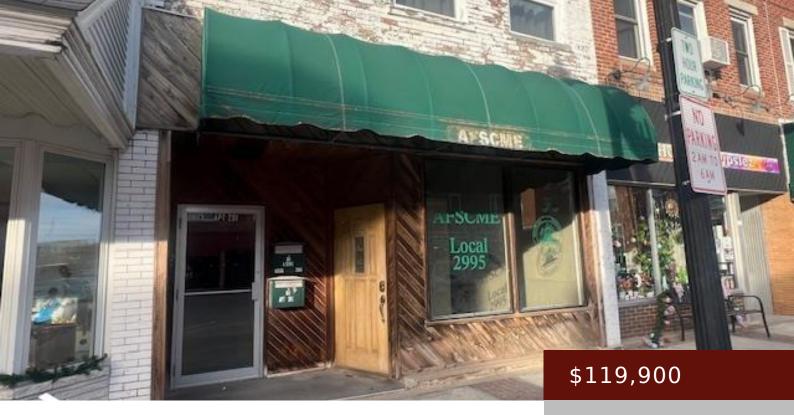

#### 115 N JEFFERSON ST, MT PLEASANT, IA 52641, USA

https://www.1strateteam.com

Great commercial building in the downtown area of Mt. Pleasant! Great location with storefront space and plenty of out front... • COMMERCIAL (5+ UNITS)

# Basics

Category: COMMERCIAL (5+ UNITS) Lot size: 3049.2 sq ft County: Henry Price Per SQFT: \$66.61 DOM: 1 Status: Active Year built: 1890 Acres: 0.07 acres Current Use: Business Service, Retail

×