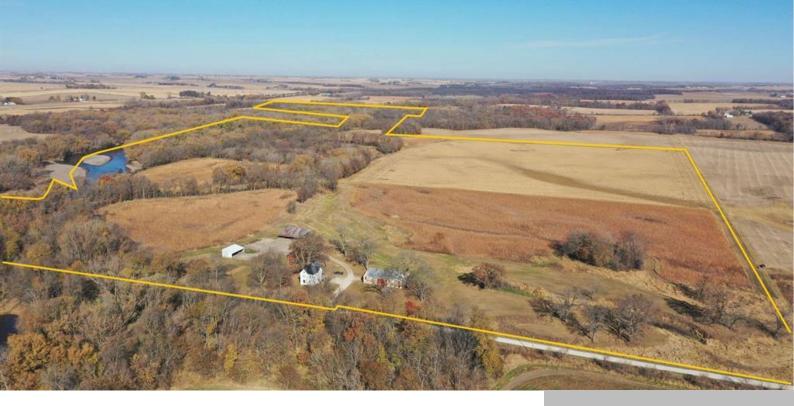

## PLAINFIELD, IA, 50666

https://www.1strateteam.com

168.36 acres, m/l, located approximately  $1\hat{A}^{\frac{1}{2}}$  miles north of Plainfield, lowa on the north side of 130th St. will be...

- 4 beds
- 1 bath
- Farm, Recreational
- FARM
- Active