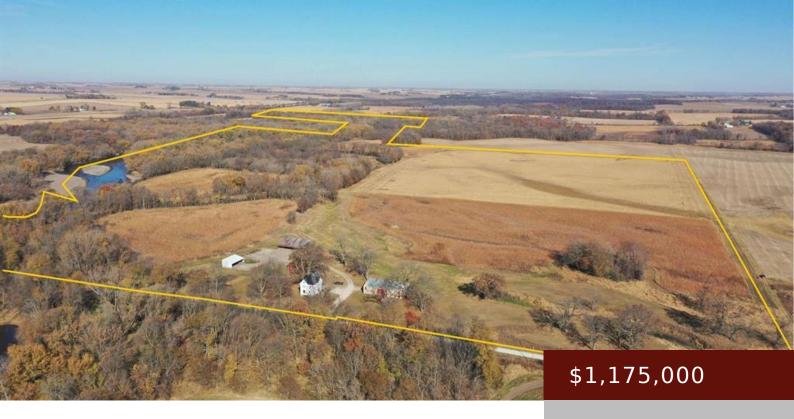

#### 1177 130TH ST, PLAINFIELD, IA 50666, USA

https://www.1strateteam.com

168.36 acres, m/l, located approximately  $1\hat{A}\frac{1}{2}$  miles north of Plainfield, lowa on the north side of 130th St. This property...

### **Basics**

Category: FARM Type: Farm, Recreational

Status: Active Bedrooms: 4 beds

Bathrooms: 1 bath Lot size: 7333761.6 sq ft

Year built: 1910 County: Bremer

**Zoning:** Agriculture, Residential-Single Family **Acres: 168.36** acres