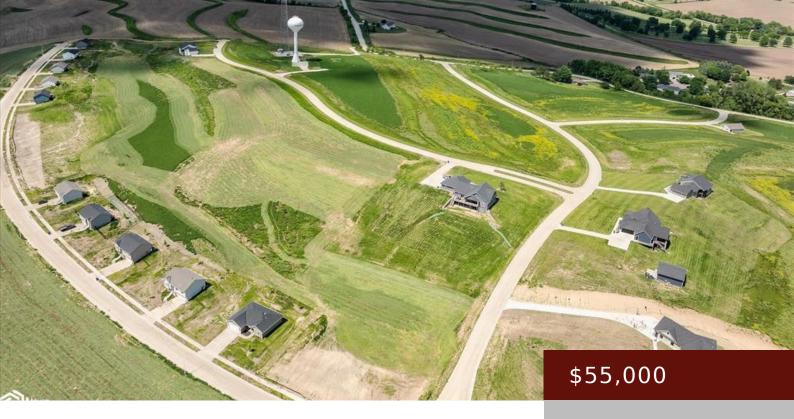

IA,

https://www.1strateteam.com

Design & Build your dream HOME! Phase 1 Estate lots available-Ranging in price from \$37,500 to \$75k. These lots have...

- Residential Lot
- LOTS & LAND
- Active

## **Basics**

Category: LOTS & LAND

**Status:** Active

**County:** Harrison

Acres: 1.4 acres

Type: Residential Lot

**Lot size: 60984** sq ft

**Zoning:** Residential-Single Family