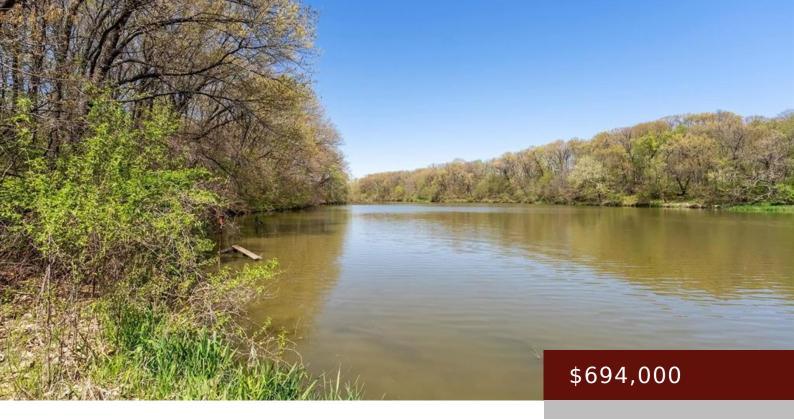

#### IA,

https://www.1strateteam.com

Beautiful timber, a 17 acre lake, tillable acres, hay ground AND a house, garage and shed on a hard surface...

- Acreage, Lake Property,
  Pasture and Timber,
  Recreational, Residential Lot
- LOTS & LAND
- Active

**Acres: 75.24** acres **Price Per SQFT:** \$9,290.27

Land Inclusions: Plum Lake is 17 acres. 12.01 acres in CRP

which pays \$3212 per year. 8.22 acres of hay/pasture.