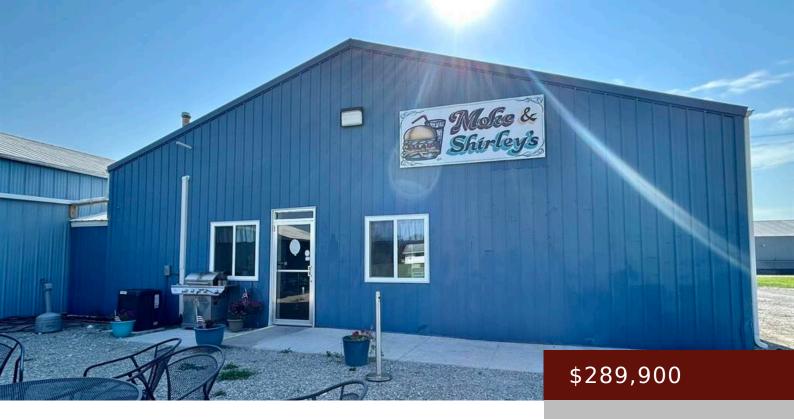

### WAPELLO, IA,

https://www.1strateteam.com

Great opportunity to own an established restaurant in Wapello! Located just off Highway 61, lots of storage, parking, and patio...

- COMMERCIAL (5+ UNITS)
- Active