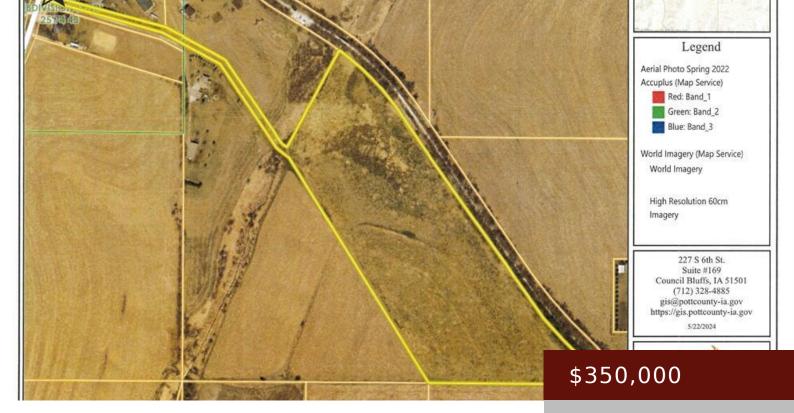

## **Basics**

Category: LOTS & LAND

Lot size: 1294603.2 sq ft

**Zoning:** Agriculture

**Price Per SQFT:** \$10,094.21

**Status:** Active

**County:** Pottawattamie

Acres: 29.72 acres