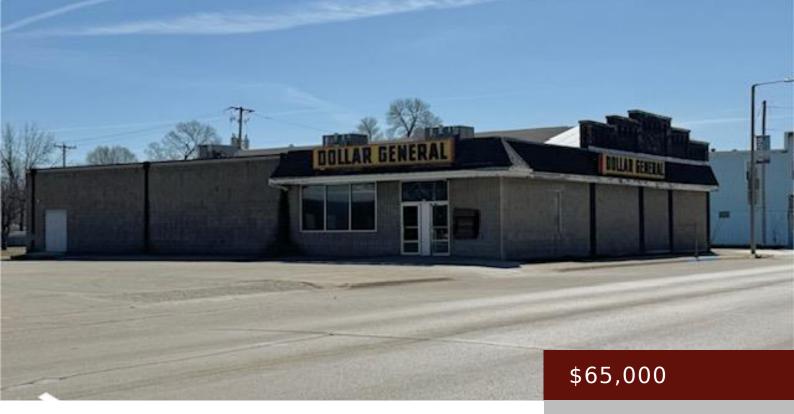

BRITT, IA, https://www.lstrateteam.com

JUST LISTED! Retail or Warehouse with a MAIN STREET location!! 7500 sq ft building has 6200 sq ft parking lot...

## **Building Details**

Water: City Water/Connected

Status: Active Year built: 1920 Acres: 0.34 acres Current Use: Retail

×