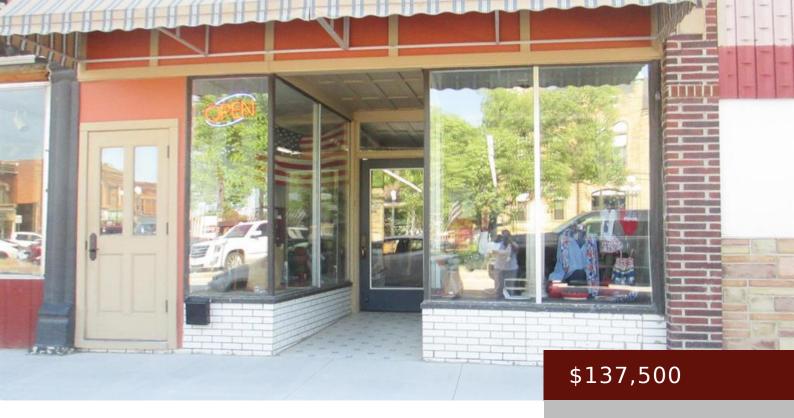

#### **CHARITON, IA**

https://www.1strateteam.com

Located on the East side of the famous Historic Chariton Square, this two story structure was built in 1895. Entire...

- COMMERCIAL (5+ UNITS)
- Active

# **Building Details**

Water: City Water/Connected Building Total SqFt: 3600 sq ft

**Amenities & Features** 

**Available Utilities:** Electric Separate, Heating Separate **Style:** Mixed Use

Parking Characteristics: Driveway - Concrete Exterior: Brick/Stone