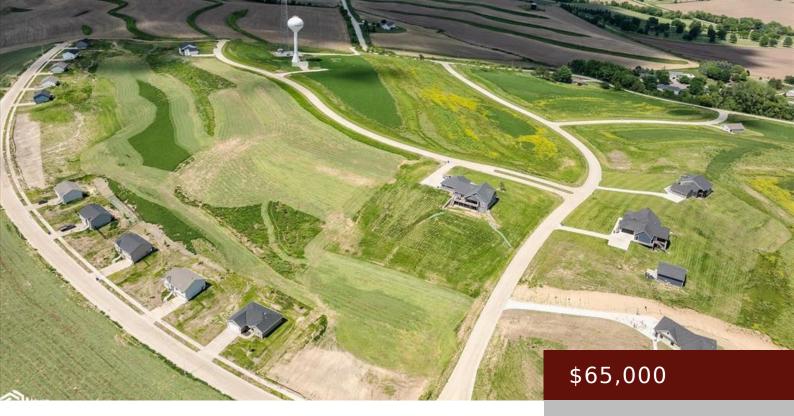

IA, https://www.lstrateteam.com

Design & Build your dream HOME! Phase 1 Estate lots available-Ranging in price from \$37,500 to \$75k. These lots have...

- Residential Lot
- LOTS & LAND
- Active

×

## Basics

Category: LOTS & LAND Status: Active County: Harrison Acres: 1 acres Type: Residential Lot Lot size: 43560 sq ft Zoning: Residential-Single Family Price Per SQFT: \$65,000