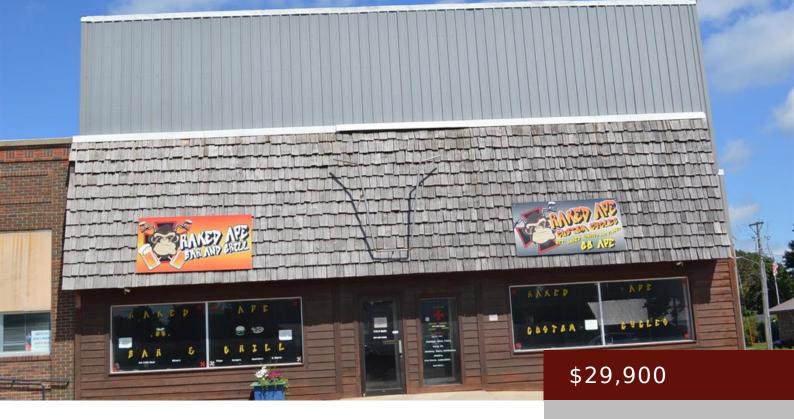

## KLEMME, IA,

https://www.1strateteam.com

Attention Entrepreneurs! Take a look at this 3456 Sq Ft building on Main St, Klemme. Offers 2 separate spaces or...

- COMMERCIAL (5+ UNITS)
- Active