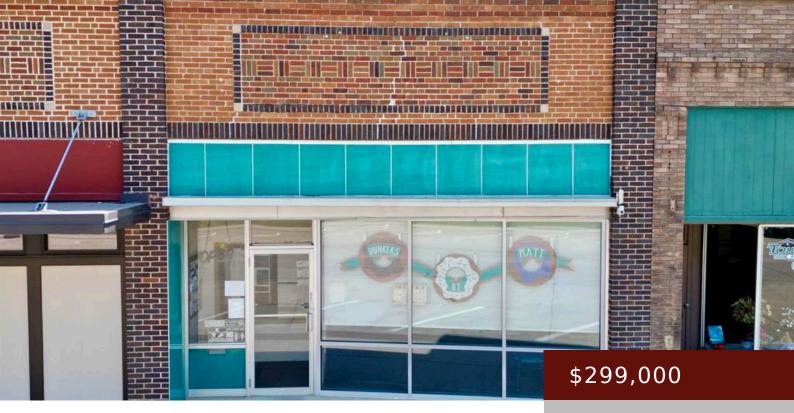

JEFFERSON, IA, https://www.lstrateteam.com

Turnkey business opportunity with growth potential. Sale includes the business, building, equipment, delivery vehicles, recipes and more! Tired of the... • COMMERCIAL (5+ UNITS)

### Basics

Category: COMMERCIAL (5+ UNITS) Lot size: 3049.2 sq ft County: Greene Price Per SQFT: \$190.34 Status: Active Year built: 1931 Acres: 0.07 acres Current Use: Retail

×