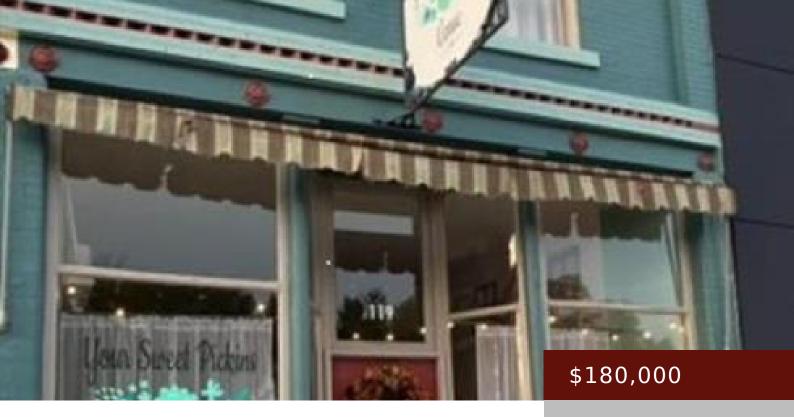

## OSCEOLA, IA,

https://www.1strateteam.com

- COMMERCIAL (5+ LINITS)
- Active

## **Basics**

Category: COMMERCIAL (5+ UNITS) Status: Active

**Lot size: 3920.4** sq ft **Year built:** 1925

County: Clarke Acres: 0.09 acres

Price Per SQFT: \$250 Current Use: Event Space, Food

Service,Office,Restaurant,Retail