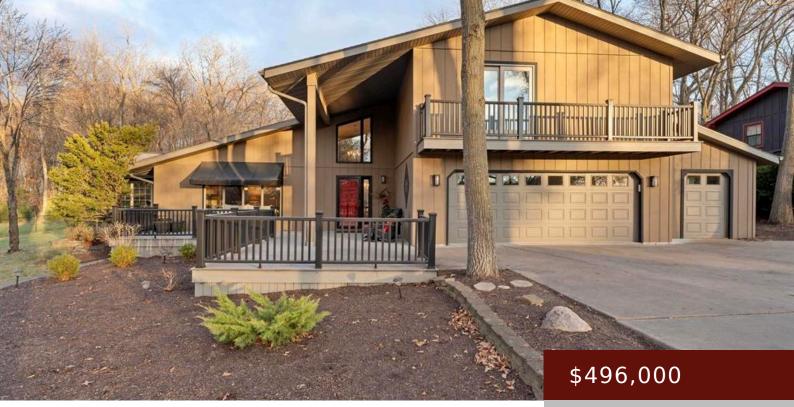

## 120 GOLF VIEW LN, WASHINGTON, IA 52353, USA

https://www.1strateteam.com

EXQUISITE home at the Golf & Country Club! 5 BR, 4.5 Baths, wooded acre lot! So much to enjoy at...

- E hada
- 5 baths
- Active

×

## Basics

Status: Active Bathrooms: 5 baths Lot size: 1 acre sq ft Bedrooms: 5 beds Area: 3582 sq ft Year built: 1977

## **Building Details**

Floor covering: Carpet, Hardwood, Vinyl

Exterior material: Wood

**Parking:** Attached Garage, Driveway - Concrete, Garage Door Opener

**Basement:** Crawl Space, Finished (Livable), Full, Poured Concrete, Storage Space, Sump Pump