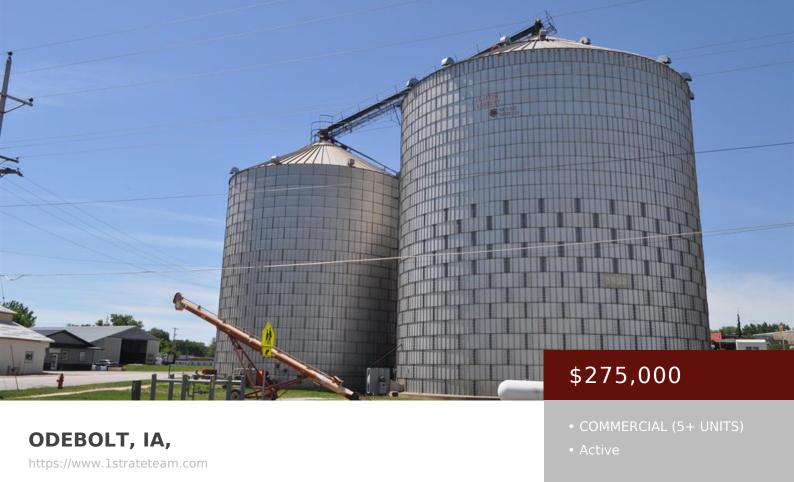

Take advantage of a Great Opportunity to own Over 200,000 Bushels of Grain Storage Space! 3 total Bins. Call today!

Basics

Category: COMMERCIAL (5+ UNITS) Year built: 1978 Price Per SQFT: \$2.44 Status: Active County: Sac Current Use: Storage Facility