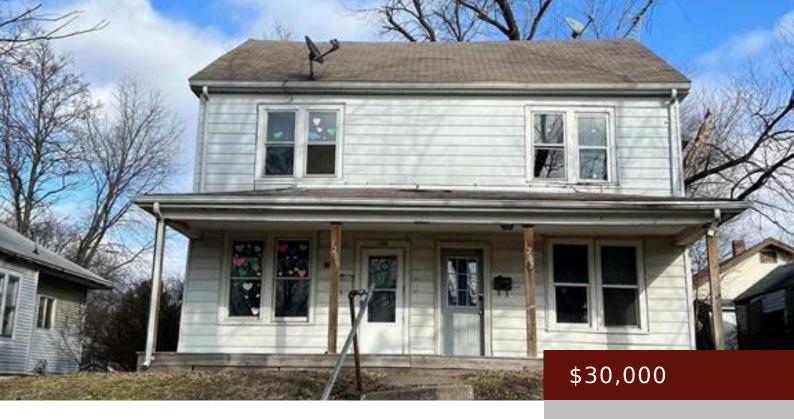

#### KEOKUK, IA

https://www.1strateteam.com

This property contains two spacious side by side units with two bedroom and one bathroom each. With a little work...

- 0 baths
- MULTI-FAMILY (2-4 UNITS
- Active

### **Basics**

Category: MULTI-FAMILY (2-4 UNITS) Status: Active

Bathrooms: 0 baths Lot size: 6969.6 sq ft

Year built: 1915 County: Lee

Acres: 0.16 acres Price Per SQFT: \$20.07