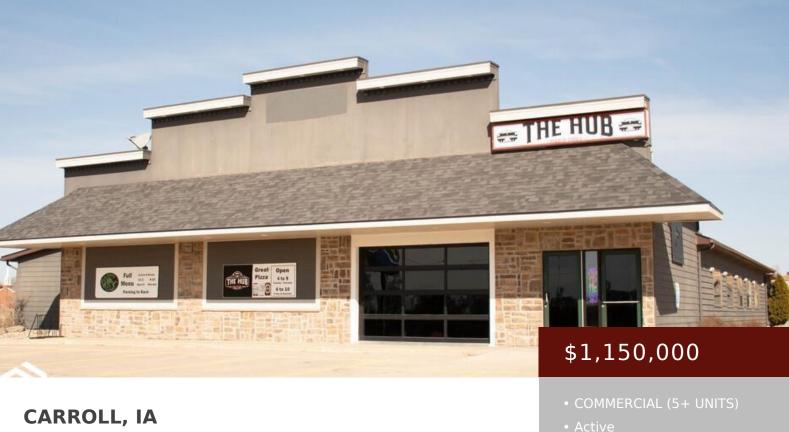

https://www.1strateteam.com

This is a profitable and well known establishment situated on over 2.5 acres and located along a main artery throughout...

## Basics

Category: COMMERCIAL (5+ UNITS) Lot size: 108900 sq ft County: Carroll Price Per SQFT: \$154.57 Status: Active Year built: 1990 Acres: 2.5 acres Current Use: Restaurant, Tavern/Lounge

×