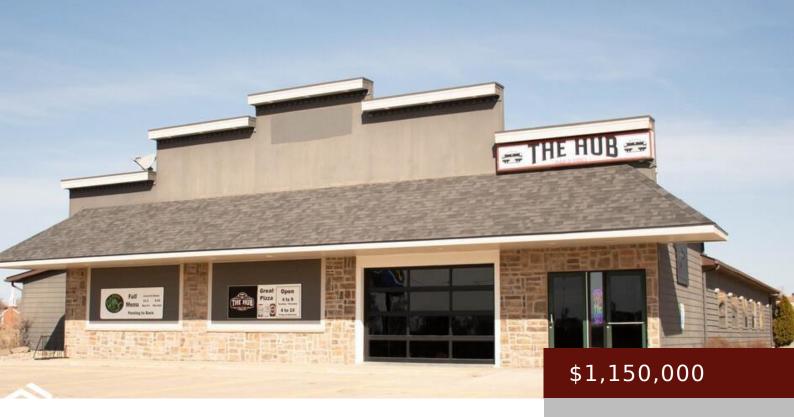

#### 1215 PLAZA DR, CARROLL, IA 51401, USA

https://www.1strateteam.com

This is a profitable and well known establishment situated on nearly 1.5 acres and located along a main artery throughout...

- COMMERCIAL (5+ UNITS)
- Active

Acres: 2.5 acres

Current Use: Restaurant, Tavern/Lounge