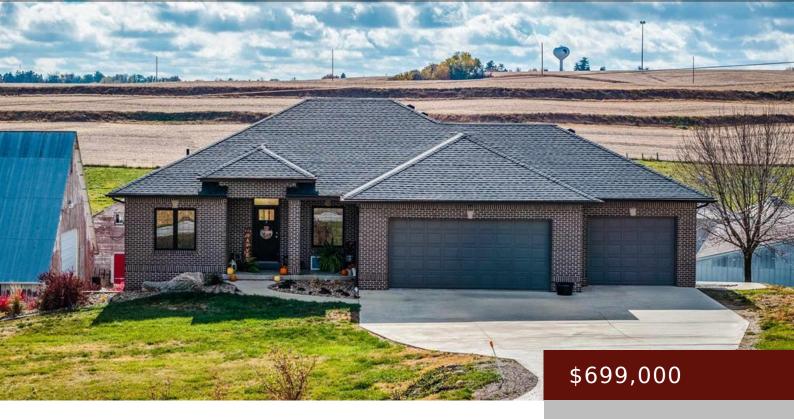

## **HARLAN, IA, 51537**

https://www.1strateteam.com

Beautiful Country Estate just 1/2 mile off of Hwy 59 and only 1 mile north of Harlan, Iowa. 4.79 acres...

- 4 beds
- 3 haths
- Active
- 1884 sq ft

## **Basics**

Status: Active Bedrooms: 4 beds

Bathrooms: 3 baths Area: 1884 sq ft

**Lot size: 4.79 Acres (as per abstract)** sq ft **Year built:** 2018

## **Building Details**

Floor covering: Carpet, Concrete, Floor Drains, Hardwood, Laminate, Tile

Basement: Daylight/Lookout Windows, Drain Tiled, Egress Windows, Finished (Livable), Full,

Exterior material: Brick/Stone

**Parking:** Attached Garage, Driveway - Concrete, Garage Door Opener, Multiple

Garages, Storage

**Basement:** Daylight/Lookout Windows, Drain Tiled, Egress Windows, Finished (Livable), Full, Poured Concrete, Storage Space, Sump Pump, Walkout

**Roof:** Asphalt Shingles