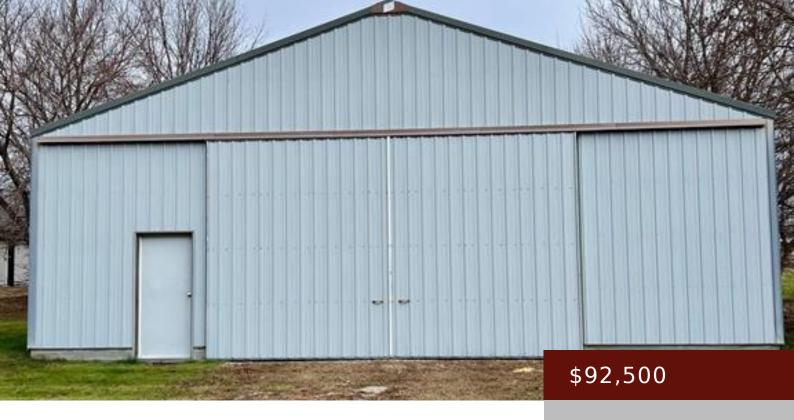

CLARION, IA, https://www.lstrateteam.com

40 x 64 Storage Shed. This shed has 2 – 10' wide sliding doors which are 12' high. Floor is...