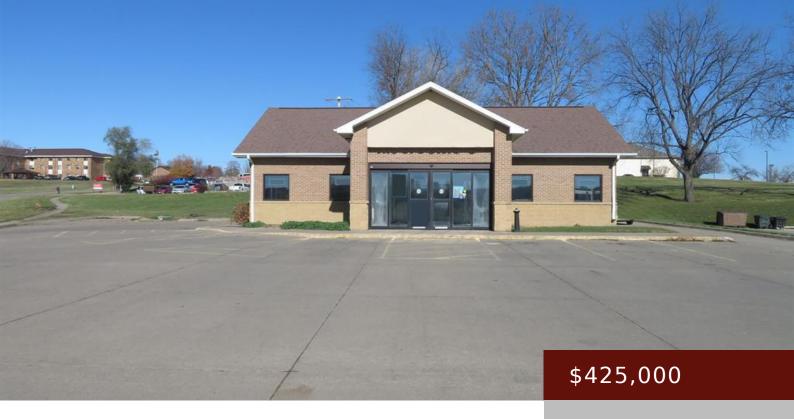

#### MARSHALLTOWN, IA,

https://www.1strateteam.com

Looking to expand your business to a high traffic location? This commercial property has 2,284 sq. feet per level, offering...

- COMMERCIAL (5+ UNITS)
- Active

## **Basics**

**Category:** COMMERCIAL (5+ UNITS)

**Lot size: 32670** sq ft

**County:** Marshall

Acres: 0.75 acres

Current Use: Business Service, Commercial, Office, Professional

Service, Retail

Status: Active

Year built: 2004

**Zoning:** Business/Commercial

Price Per SQFT: \$93.04