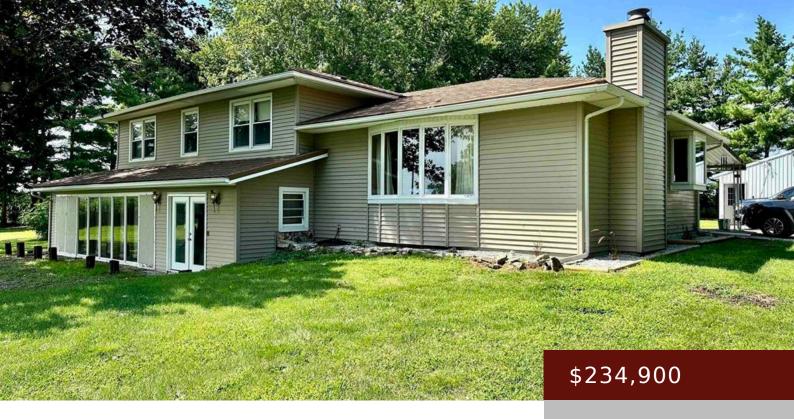

## 1260 E CO RD 1200, WARSAW, IL 62379, USA

https://www.1strateteam.com

Discover the charm of this expansive 4-bedroom, 2.5-bathroom home, where modern upgrades meet a peaceful country setting. A new metal...

## **Basics**

Status: Active Bedrooms: 4 beds

Bathrooms: 3 baths Area: 2800 sq ft

**Lot size: 201' x 325'** sq ft **Year built:** 1978

## **Building Details**

Floor covering: Carpet, Vinyl

**Basement:** Finished (Livable), Poured

Concrete, Walkout

Roof: Metal

**Exterior material:** Vinyl

Parking: Detached Garage, Driveway - Gravel, Heated

Garage