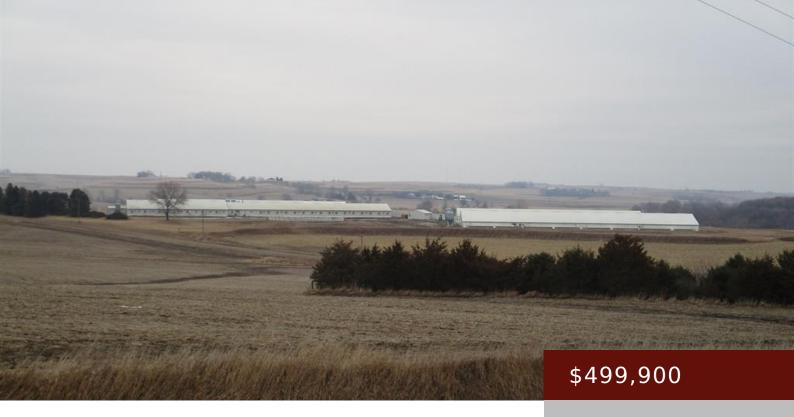

#### QRJ2+XF IRWIN, IA, USA

https://www.1strateteam.com

Farrow to wean hog complex consisting of gestation building, farrowing building, nursery/office building, farrow/nursery building, breeding/gestation building & storage shed,...

# **Basics**

Category: FARM Type: Confinement/Livestock

Status: Active Lot size: 646866 sq ft

**County:** Shelby **Zoning:** Agriculture

Acres: 14.85 acres Municipality: Irwin