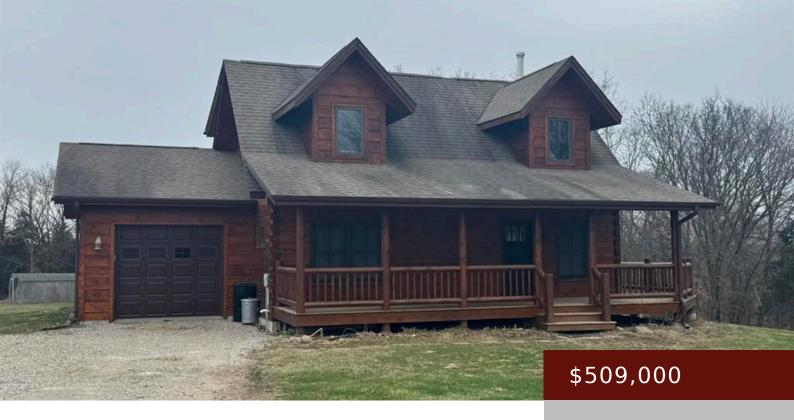

# 12679 JEWEL AVE, DRAKESVILLE, IA 52552, USA

https://www.1strateteam.com

Secluded log cabin home dream property! Don't miss out on this beautiful 3 bed/3 bath log cabin home in rural...

- 3 beds
- 3 baths
- Pasture and Timber, Recreational
- FARM
- Active